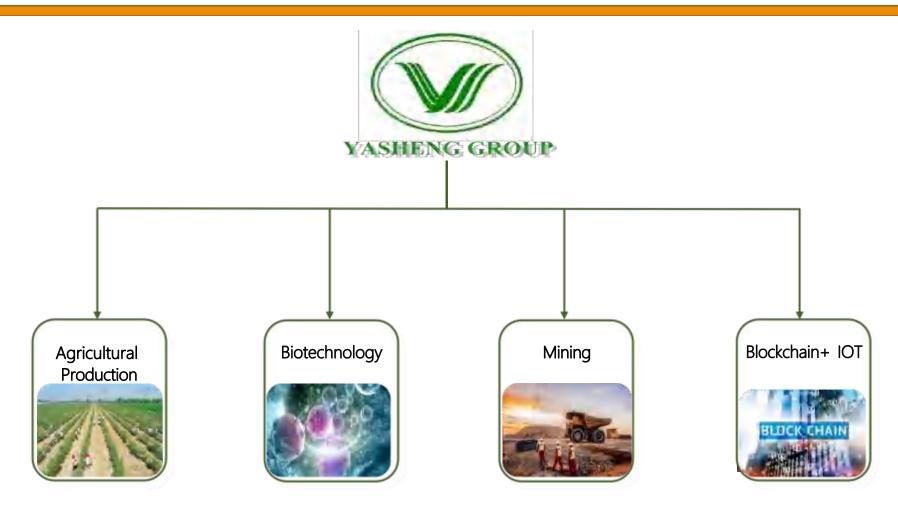

### Company Background

yasheng Group ("The Company") is a Colorado corporation U.S. company, that conducts business operations in US, China, Philippine in four major segments: Mining, Agriculture & Biotechnology, Blockchain+ IOT.

## Group Business Lines